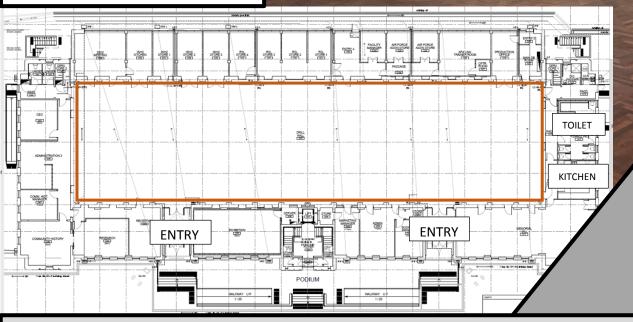

## DRILL HALL

## **Key Features**

- Massive floor area 16mx54m High quality parquetry floor Non direct natural lighting Male and female toilets Ramp access
- Semi-commercial kitchen