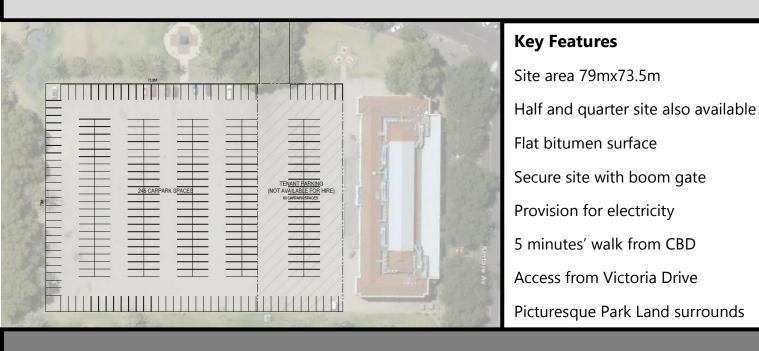

nds of events and is highly sought after.

The site includes:

**The Parade Ground,** perfect for large commercial events, and exhibitions.

**The Drill Hall**, equally suitable for large indoor exhibitions, trade shows, performances or corporate functions.



Corner of Kintore Avenue and Victoria Drive, Adelaide, South Australia

CONTACT US – <u>DEW.TorrensParadeGround@sa.gov.au</u> or (08) 8203 9855

Please note: The site is currently being upgraded and will be unavailable for certain periods. Some of the information listed is likely to change. Please enquire above for full details.

## DRILL HALL

## **Key Features**

- Massive floor area 16mx54m High quality parquetry floor Non direct natural lighting Male and female toilets Ramp access
- Semi-commercial kitchen





## PARADE GROUND