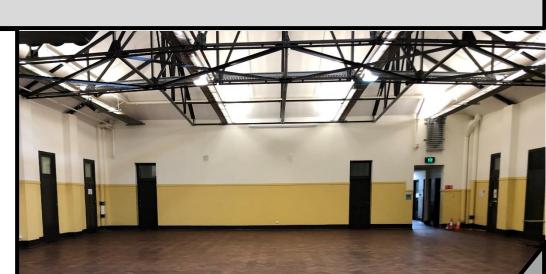

## DRILL HALL

## **Key Features**

- Massive floor area 16mx54m High quality parquetry floor Non direct natural lighting Male and female toilets Ramp access
- Semi-commercial kitchen